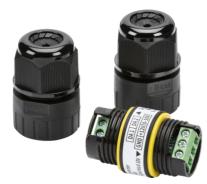

## **POTHBDALI**

**DALI Control Module for the POTHB range** 

www.mlaccessories.co.uk

| MLA PART CODE                            | POTHBDALI                               |
|------------------------------------------|-----------------------------------------|
| DESCRIPTION                              | DALI Control Module for the POTHB range |
| NET WEIGHT (KG)                          | 0.051                                   |
| FINISH                                   | Black                                   |
| DIMENSIONS (MM)                          | Diameter - 30<br>Length - 111           |
| CONSTRUCTION                             | Construction - Polycarbonate            |
| WARRANTY                                 | 5year(s)                                |
| ORIGIN OF MANUFACTURE                    | China                                   |
| DECLARATION OF CONFORMITY (HELD ON FILE) | Yes                                     |
| EAN                                      | 5056270879339                           |